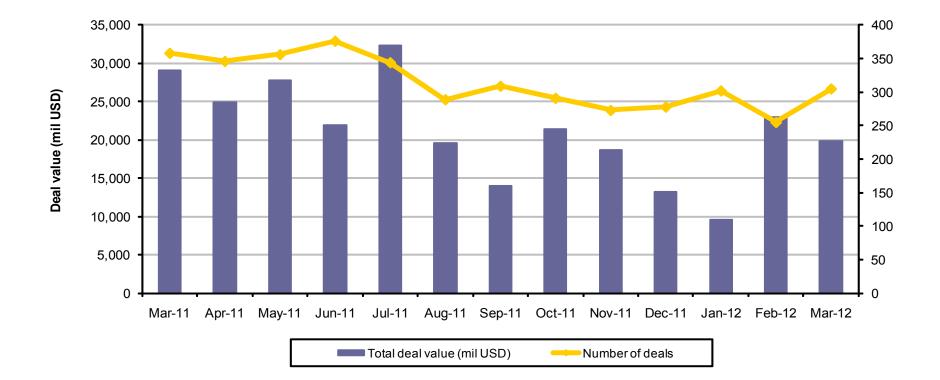

# Global PE investment falls in March

The value of private equity investment globally fell this month, having shot up in February. Dealmaking activity in March stood at USD 19,783 million, a dip of 14 per cent from last month's USD 22,937 million, which had been the highest since July 2011. This month's figure was also substantially less than the USD 29,005 million recorded in the year-ago period.

While value slipped, volume climbed 20 per cent month-on-month, from 255 to 305 transactions, and was the highest it has been since September last year. The increase in volume compared against the decrease in value suggests that the average value of private equity deals was lower in March. The volume figure was down on the same period in 2011, when 358 deals were recorded.

#### Deals by volume and value

| Announced date | No of deals | Total deal value<br>(mil USD) |  |
|----------------|-------------|-------------------------------|--|
| Mar-12         | 305         | 19,783                        |  |
| Feb-12         | 255         | 22,937                        |  |
| Jan-12         | 302         | 9,519                         |  |
| Dec-11         | 278         | 13,175                        |  |
| Nov-11         | 273         | 18,679                        |  |
| Oct-11         | 291         | 21,383                        |  |
| Sep-11         | 309         | 13,985                        |  |
| Aug-11         | 289         | 19,629                        |  |
| Jul-11         | 344         | 32,262                        |  |
| Jun-11         | 376         | 21,932                        |  |
| May-11         | 356         | 27,807                        |  |
| Apr-11         | 346         | 24,956                        |  |
| Mar-11         | 358         | 29,005                        |  |